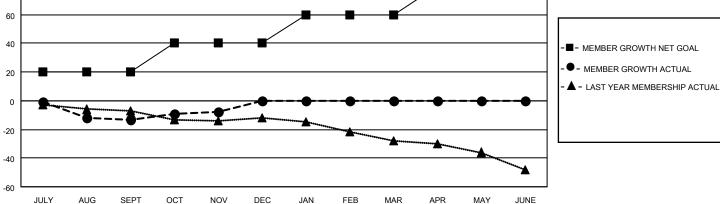

## MONTHLY MEMBERSHIP PROGRESS REPORT

## LOCATION NEW ZEALAND

## District 202 J

| Clubs RESULTS FOR 2021-2022 |   |   |   | Members  RESULTS FOR 2021-2022 |    |    |    |
|-----------------------------|---|---|---|--------------------------------|----|----|----|
|                             |   |   |   |                                |    |    |    |
| JULY/AUG/SEPT               | 0 | 0 | 0 | JULY/AUG/SEPT                  | 20 | 17 | 28 |
| OCT/NOV/DEC                 | 0 | 0 | 0 | OCT/NOV/DEC                    | 20 | 25 | 17 |
| JAN/FEB/MAR                 | 0 | 0 | 0 | JAN/FEB/MAR                    | 20 | 0  | 0  |
| APR/MAY/JUNE                | 2 | 0 | 0 | APR/MAY/JUNE                   | 20 | 0  | 0  |





GOALS AND ACTUAL MEMBERS CUMULATIVE



| DROPPED CLUBS: 0 |    | 16 CLUBS OF 33 ADDED 1 OR<br>MORE NEW MEMBERS | GENDER DISTRIBUTION                |              |  |
|------------------|----|-----------------------------------------------|------------------------------------|--------------|--|
|                  |    | WORL NEW WEIWBERS                             | MALE                               | 898 (74.90%) |  |
|                  |    |                                               | FEMALE                             | 301 (25.10%) |  |
| DROPPED MEMBERS  |    |                                               | NON BINARY                         | 0 (0.00%)    |  |
|                  |    |                                               | PREFER NOT TO ANSWER               | 0 (0.00%)    |  |
| DECEASED         | 11